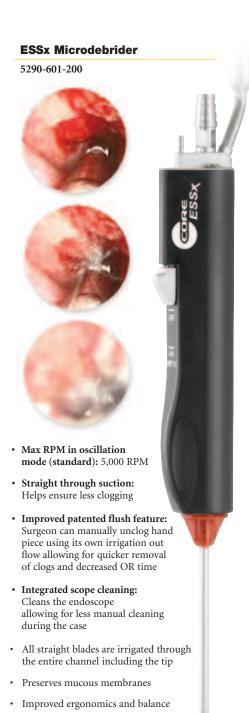

· Increased cutting efficiency

Products referenced with ™ designation are trademarks of Stryker.

Products referenced with ® designation are registered trademarks of Stryker.

Literature Number: 9100-001-091 Rev. A UnDe/P.S.